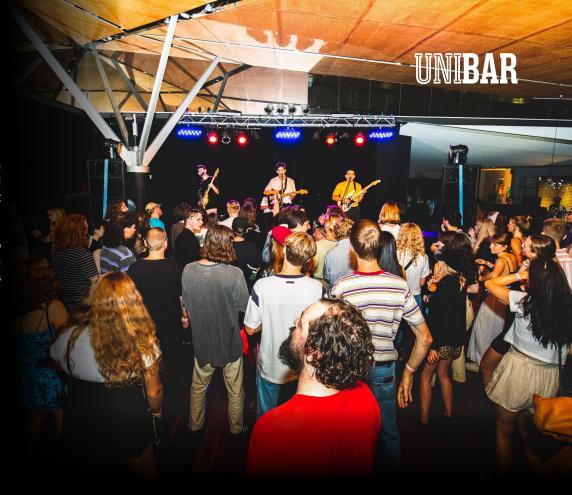

# THE BAND ROOM

The 'band room' is ideal for emerging acts or touring acts developing their reach with Wollongong audiences. The room is situated in front of the bar, with drapes moved across the walkway to the main stage to create a seamless partition that does not diminish the space.

A mega-deck stage is loaded in to elevate the performers and support a complete band, along with speaker stacks/amps/drum kit and space to move, while the room comfortably holds up to 220 punters with barrier, room to extend to 270 for events requiring less staging or no punter barrier is possible.