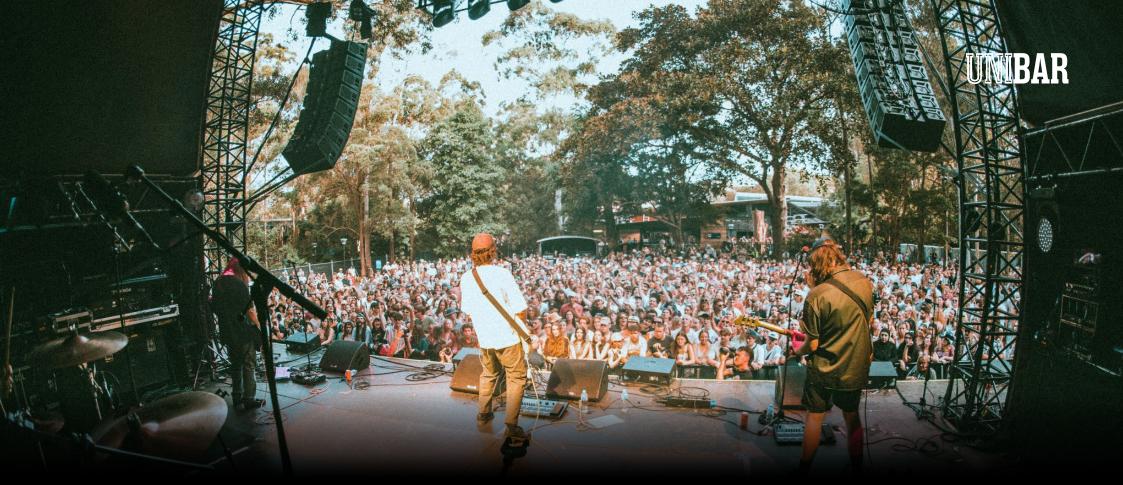

Set in the lush garden surrounding UOW UniBar, this space is a great option to execute outdoor festival-type events with top-tier headline acts. The space is cordoned off with load-in fencing, while an outdoor stage is built to specification to suit the event and maximise punter experience.

The Gardens can accommodate up to 4000 payers. In the event of poor weather, the Great Hall can be used as a wet-weather contingency up to 2500 capacity. It is recommended to sell to the wet weather contingency cap, before releasing the final allocation when the forecast is clear. The venue is NOT liable for loss of ticket sales revenue in this eventuality. Read further for full specs.