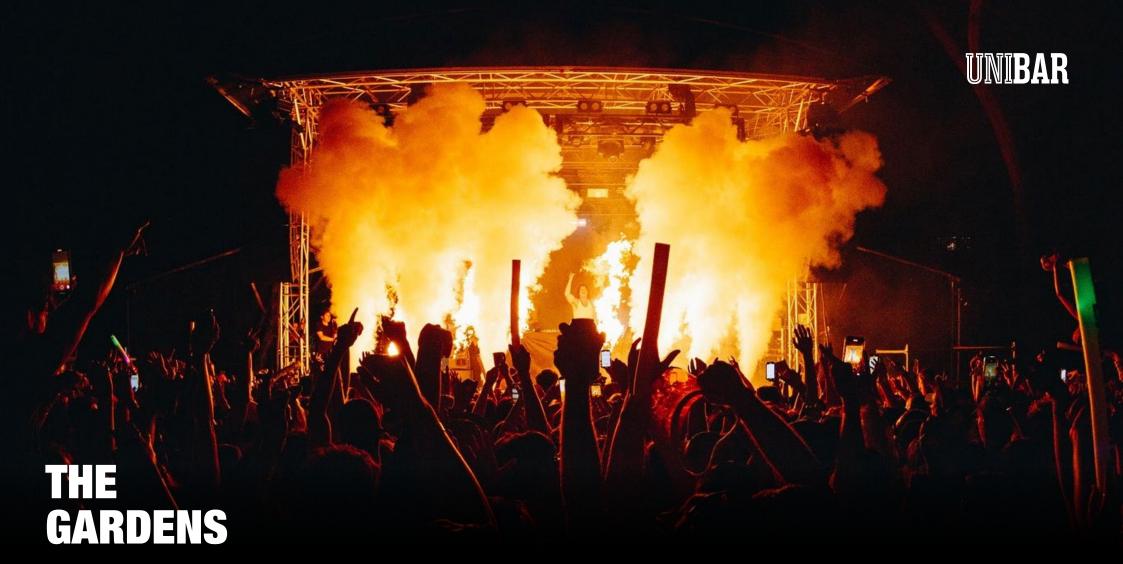

Set in the lush garden surrounding UOW UniBar, this space is a great option to execute outdoor festival-type events with top-tier headline acts. The space is cordoned off with load-in fencing, while an outdoor stage is built to specification to suit the event and maximise punter experience.

The Gardens can accommodate up to 4000 payers. In the event of poor weather, the Great Hall can be used as a wet-weather contingency up to 2500 capacity. It is recommended to sell to the wet weather contingency cap, before releasing the final allocation when the forecast is clear. The venue is NOT liable for loss of ticket sales revenue in this eventuality. Read further for full specs.