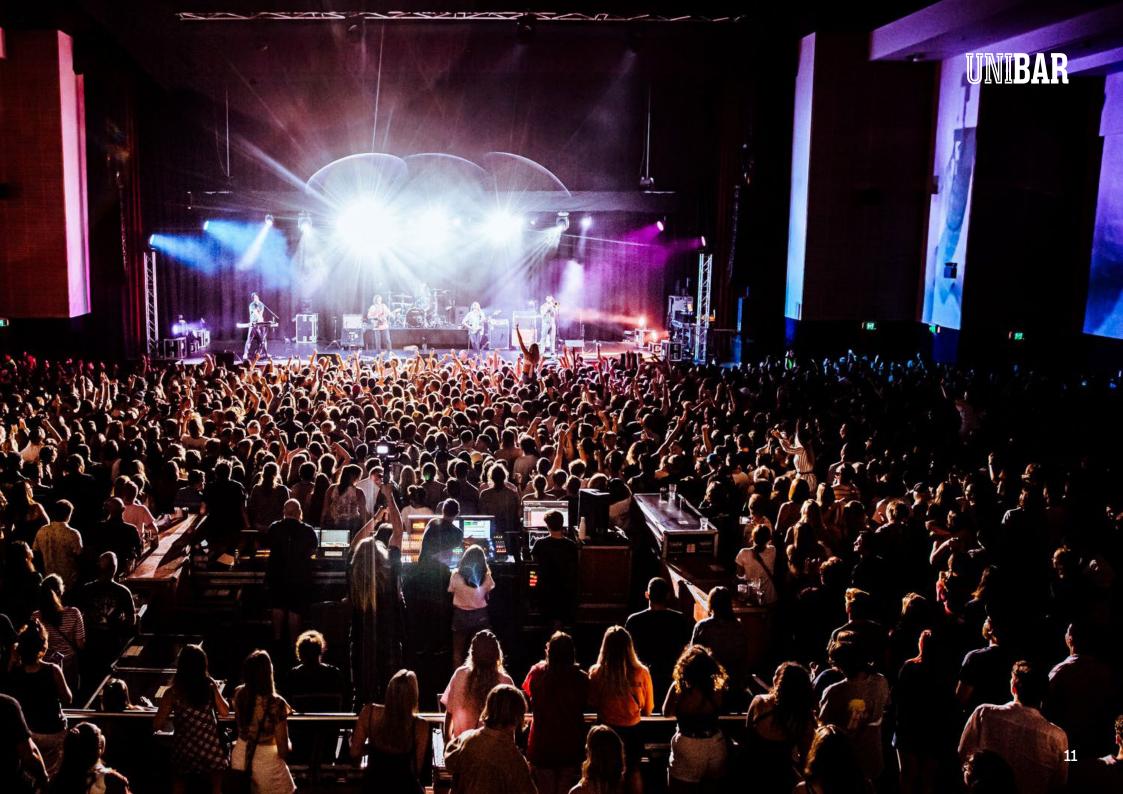

# THE HALL

The Great Hall is a large, versatile space located just across from the UOW UniBar entrance, on the other side of the car park. It's the go-to venue for big-name artists, touring acts, and events that need room for bold visuals and high-impact production.

With its high ceilings and open layout, the Hall can comfortably fit up to 2,500 people. It's fully equipped with multiple rigging points, making it easy to hang trusses, lighting, and PA systems to bring large-scale shows to life. Whether it's a concert, live show, or a high-energy event, the Great Hall is built to handle big ideas and bigger crowds.

## **CAPACITY**

2450 + 50 guests (Standing) 950 + 50 guests (Seated)

## **PRODUCTION**

STAGE SIZE:

Stage Height: 1240mm Stage Width - 15m Stage Depth - 5m

Proscenium Height From Floor: 10100mm

Stage Clearance - 8860mm